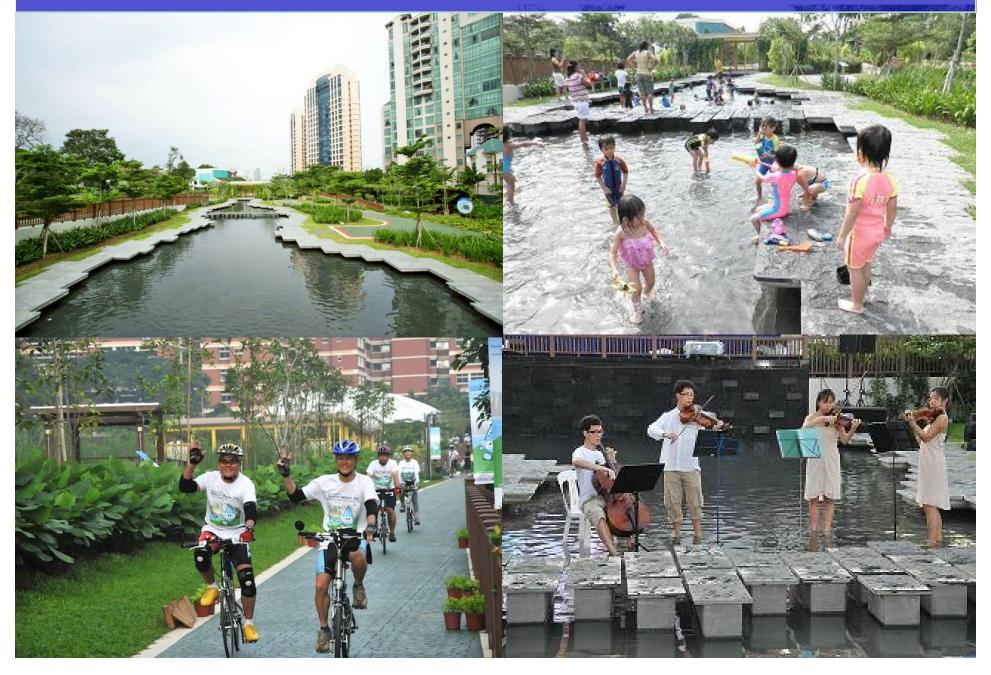

#### **ABC Waters – Integrating Water with Surroundings**

**ACTIVE** – Providing new **community spaces** and **bringing people closer to water** through recreational activities.

**BEAUTIFUL** – Transforming reservoirs and waterways into aesthetically pleasing **lifestyle attractions**, integrated with neighbouring parks and landscape

CLEAN – Improving water quality through holistic management of our water resources by treating surface runoff closer to source through use of natural cleansing elements