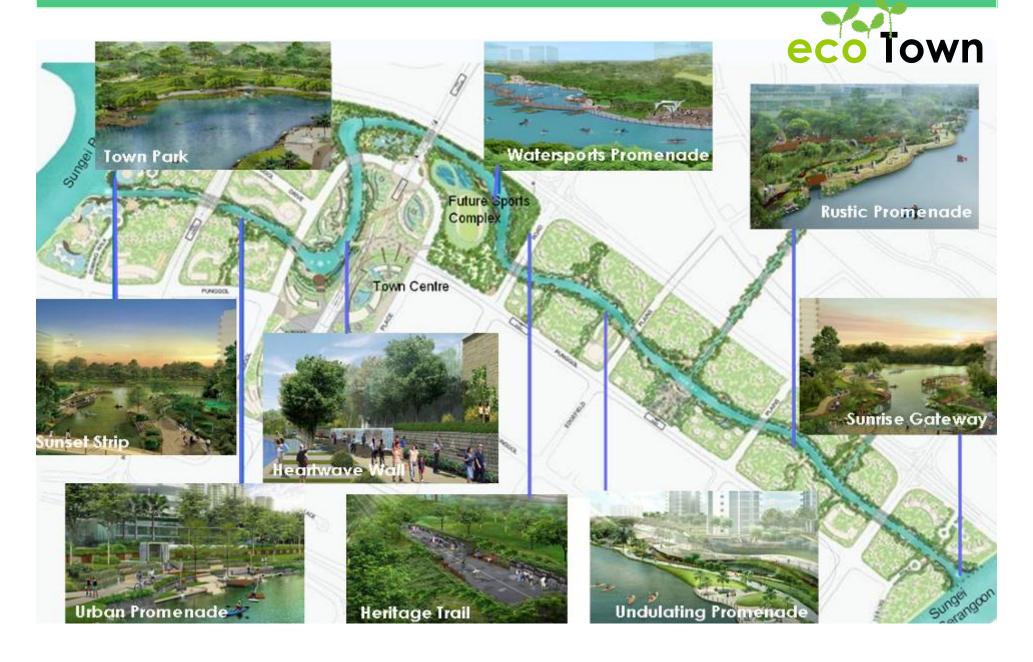

## Waterfront amenities by Punggol Waterway

# Punggol eco Town

A Community for Comfort Green Living.
An Environmental Sustainable Development that is Practical and Cost Effective.