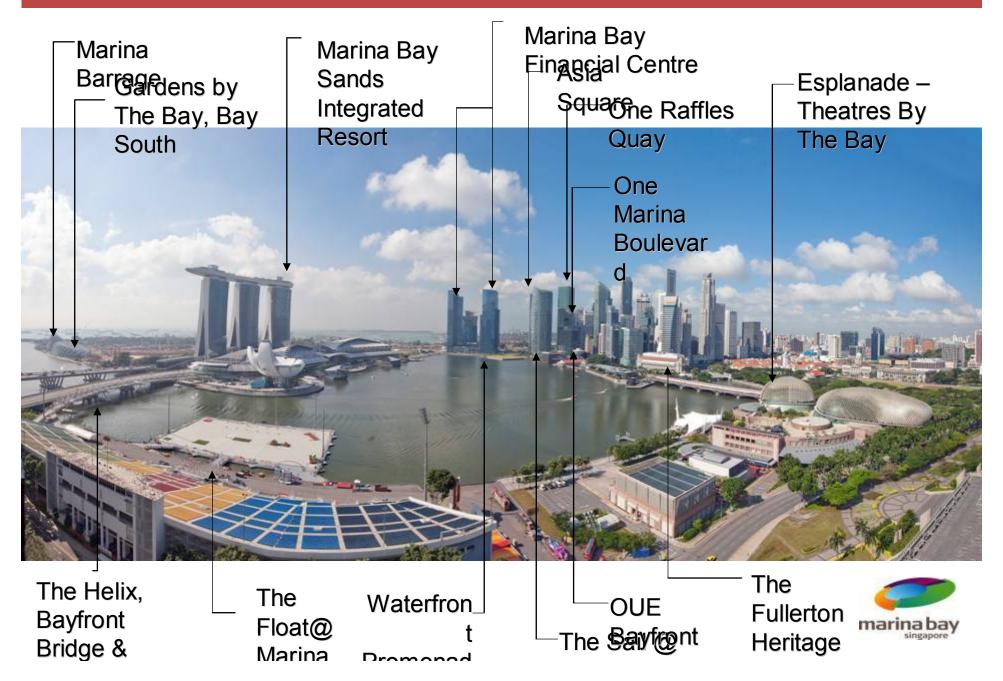

erplan
  - Implementing more than 20 projects in Phase 1 (2007 2011)
- 2. 3P Partnership Approach
  - Getting community to take ownership of the projects
- 3. Promoting adoption of ABC Waters concept
  - Getting the public agencies & private developers to incorporate ABC Waters
     Design in their projects



### Before ABC Waters: Alexandra Canal



## **ABC Waters: Revitalising Alexandra Canal**



### **Sustainable Waterfront Town for the Tropics**



## Waterfront amenities by Punggol Waterway



#### **Green Homes by the Waterway**



# Punggol eco Town



A Community for Comfort Green Living.
An Environmental Sustainable Development that is Practical and Cost Effective.

## Marina Bay in the Past



## Marina Bay: Live-Work-Play Environment



## Marina Bay - Vibrant 24/7 Precinct



## Marina Barrage / Marina Reservoir



#### **Water Activities Master Plan**



## **Place Management**



**Gardens By the Bay** 

Marina Bay Sands Integrated Resort

**Esplanade - Theatres by the Bay** 

## **International Events - Youth Olympic Games**



## Thank You

Chang Hwee Nee
Deputy Secretary (Planning)
Ministry of National Development, Singapore



With inputs from: