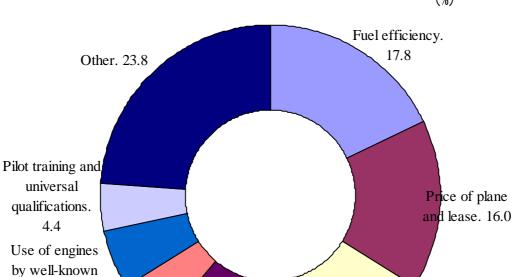

Ease of

maintenance. 7.6 passenger. 8.5

Figure 14: Points Emphasized when Selecting Jet Aircraft

Source: "Survey concerning the joint-project 'Promotion for the Development of a Small to Medium-sized Jet Passenger Plane' (October, 2009) " (Tokyo Metropolitan Government)

Comfort of

Maintenance

costs. 11.1