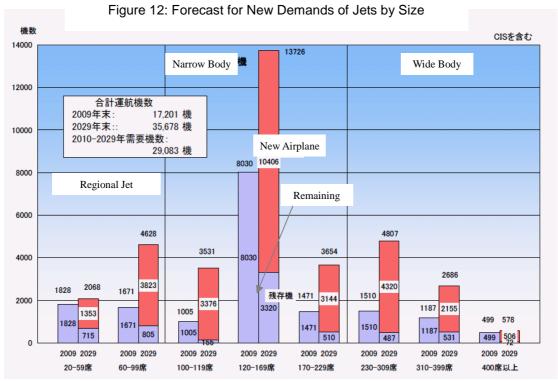

Source: Kawasaki Heavy Industries

Source: "Survey for Commercial Air Transport" (2009) (Japan Aircraft Development Corporation)

40000 35678 A380 予 測 実 績 747 400席以上 35000 310-399席 30000 230-309席 26309 A350 767 170-229席 25000 17201 20000 A319/A320 DC10,MD11 737-700/800 120-169席 L1011 New Airplane 15000 DC8,707 9627 Remaining 10000 100-119席 A320,MD80/MD90 737-600, A318 727-200,737-300/400 5000 RJ170/190, CRJ700/900/1000 60-99席 717,727-100,737-100/200/500,TRIDENT,DC9S BAC111,F28/F70/F100,DC9 20-59席 0 1989 2004 2009 2014 2019 2024 2029 1994

Figure 13: Composite Graph for Forecasted Growth by Airplane Model

Source: "Survey for Commercial Air Transport" (2009) (Japan Aircraft Development Corporation)

maker. 5.8

Track record of

aircraft maker.

5.0