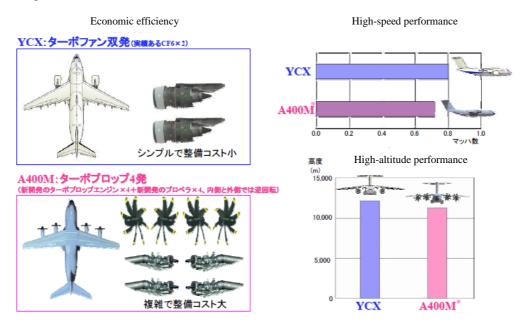

Source: Kawasaki Heavy Industries

Figure 11: High Speed Aviation Performance of YCX

In comparison to the A400M, which has a similar cargo hold size and body dimensions, the YCX is more suitable for civil operation because of its cheaper installation costs and superior high speed aviation performance.