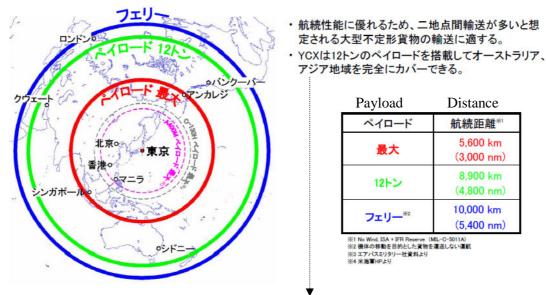

Figure 10: Flight Range of YCX

- Because the flight range of the YCX is excellent it is suitable for use in transporting large crate between two fixed points.
- With a 12 ton payload, YCX can easily cover flights to Australia and throughout Asia.